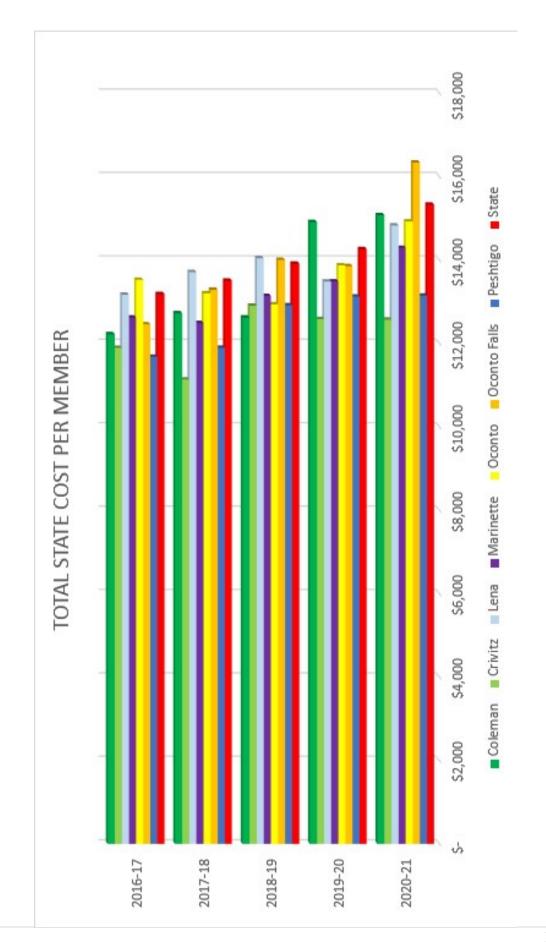

**Comparative Cost Per Member:** the numeric measure for comparisons of district expenditures to other districts.

**Enrollment**: the actual number of students in seats. This number will account for open enrollment students who attend Peshtigo and those who leave the district to attend elsewhere.