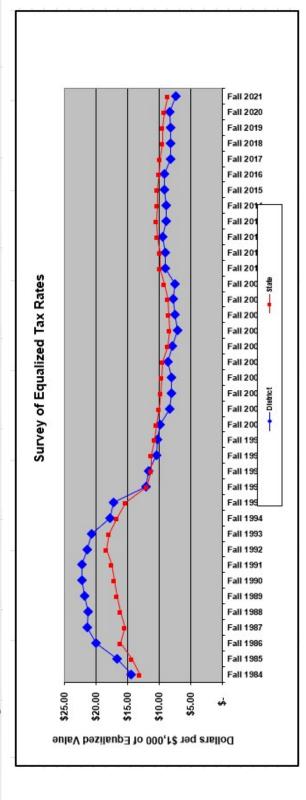

Mill Rate: amount of property tax dollars levied for each \$1,000 of tax property value.

**Per-Pupil Aid:** provides school districts with an additional amount of state aid outside the Revenue Limit.

**Revenue Limit:** a district-specific limit on the revenue a school district is entitled to receive from general state aid (equalization, special adjustment, and integration aids), local levies and state Computer Aid.